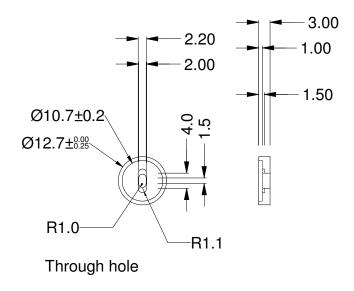

## Etalon Mount, 2 x 4mm

| REVISIONS |               |                 |          |
|-----------|---------------|-----------------|----------|
| REV       | REVISED PER   | Date            | Approved |
| А         | first release | 2009 December 4 | JHH      |
|           |               |                 |          |
|           |               |                 |          |

## Notes:

1. Typical 2 x 4mm etalon, actual size

| LightMachinery OP-4443                                             |                        |  |  |
|--------------------------------------------------------------------|------------------------|--|--|
| dimensions mm                                                      | material: Aluminum     |  |  |
| Tolerances (unless otherwise noted) X $\pm 0.5$ A $\pm 1^{\circ}$  | Scale 10:1             |  |  |
| X.X ±0.1 A.A ±0.1°<br>X.XX ±0.025<br>Drawing Template QT-730-002-C | Third angle projection |  |  |